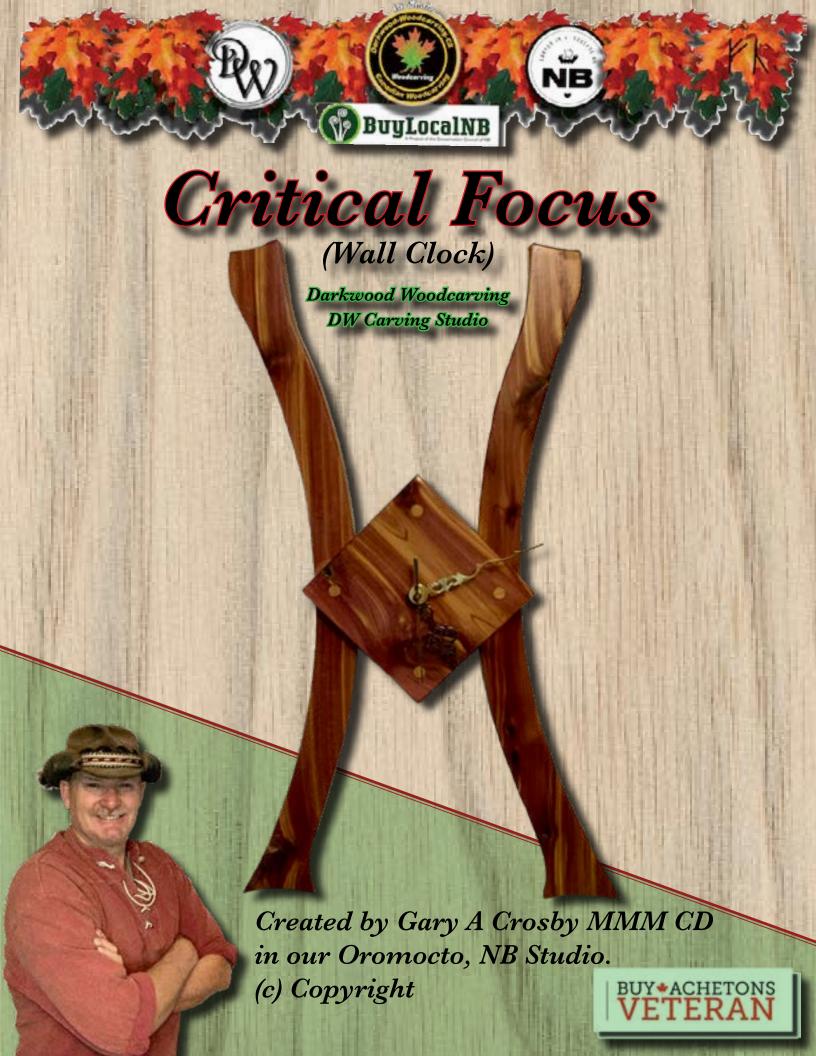

Title: Critical Focus (Wall Clock)

Artist Name: Gary A Crosby

Medium: Red Cedar Wood

Description: It came to me in a dream "Critical Focus" (H).

They say when you see an "H" in a dream, it can symbolize critical focus and portray the way to happiness. Was well it represents the harvest and the simpler things in life that have great meaning to us.

Dimensions: 21 inches tall and 12 1/2 inches wide and a thickness of 2 inches, or  $53.34 \text{ cm } \times 31.75 \text{ with a thickness of } 5.08 \text{ cm}$ 

Year Created: Jan 2023

## Included in the design

This wall sculpture is a functioning wall clock; as such, it comes ready to hang on the wall. With a sleek minimalist design, something smooth and clean with profound meaning.