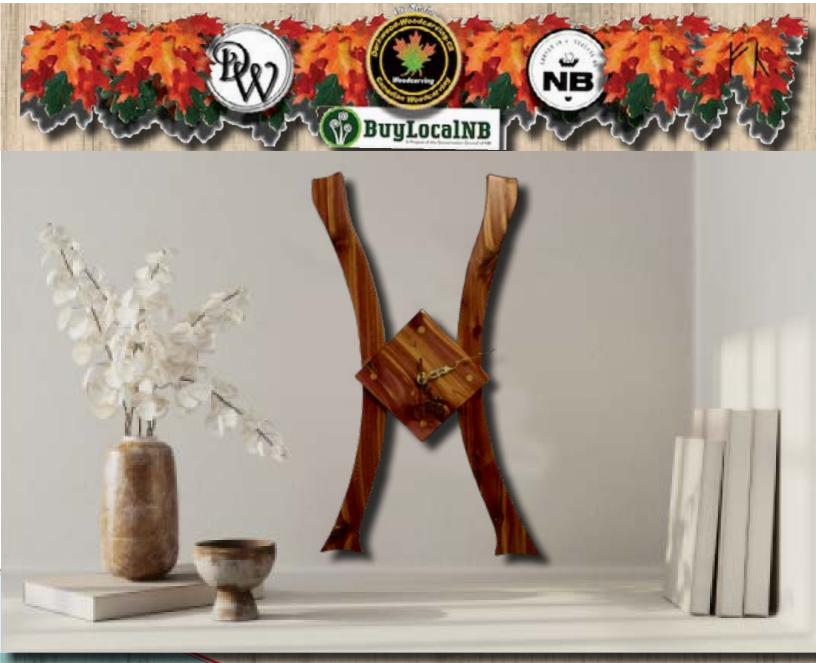

## Included in the design

This wall sculpture is a functioning wall clock; as such, it comes ready to hang on the wall. With a sleek minimalist design, something smooth and clean with profound meaning.